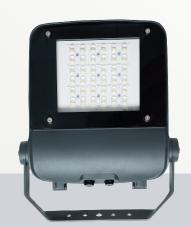

#### **Product Description**

The VIVA-CITY Flood is a sleek, powerful luminaire with asymmetrical distribution. It is part of the VIVA-CITY family.

#### Specification Text

The luminaire shall be manufactured from high-pressure die-cast aluminium. It shall have an LED efficacy of up to 140.0 lm/W and will be capable of producing up to 16,780 luminaire lumens at 4000K with a CRI >70. It shall have an asymmetric forward throw optic and is rated at IP66 and IK09.