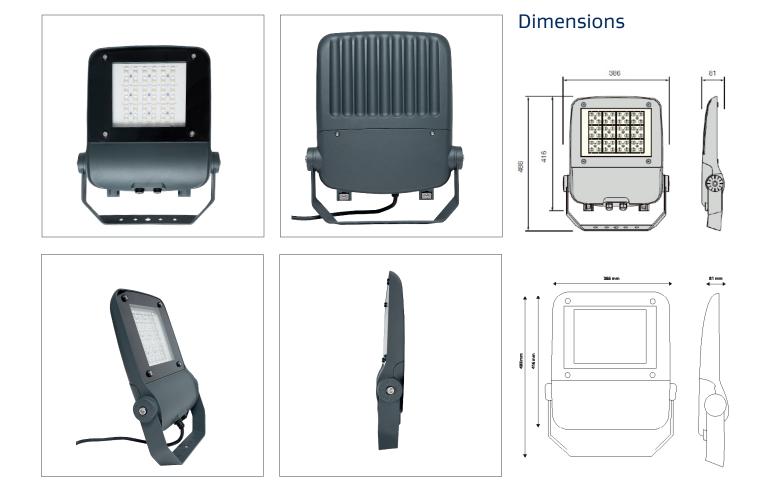

#### **Product Description**

The VIVA-CITY Flood is a sleek, powerful luminaire with asymmetrical distribution. It is part of the VIVA-CITY family.

#### Specification

| Weight:          | 7.5 - 8.1kg             |
|------------------|-------------------------|
| Windage:         | 0.5m <sup>2</sup>       |
| Material:        | Die-cast Aluminium      |
| Paint Finish:    | RAL7016 Anthracite Grey |
| Embodied Carbon: | 96 - 130 kg CO²e        |